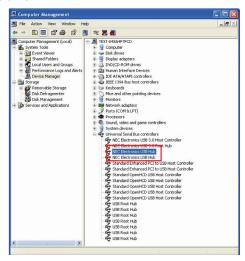

## 3. Verify the Installation

After you connect this hub to a PC via a USB 3.0 cable, the system will detect the device and install the required drivers automatically. After the installation is finished, go to Device Manager to verify the entire installlation. See Figures 2–4.

### For Windows® XP:

Figure 2. Verify Windows XP installation.